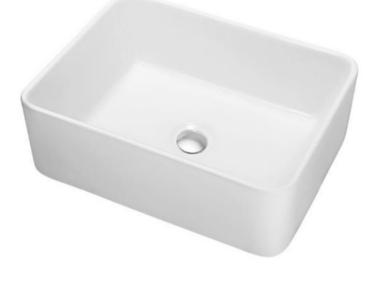

## **ART WASH BASIN**

MODEL: WF-220

- Outside Dim: 18.9"x 14.6"x 5.2"
- Material: Vitreous China
- · Color: White
- Drain Hole: 1.75" (46mm)
- · Overflow: No
- Faucet Hole: No

Disclaimer: Nerval makes every effort to provide accurate specification data. However, specification may change without notice. Please visit nerval website to see Nerval's terms and conditions.