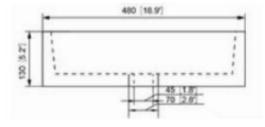

Front view

\* The measurements are approximate. Please contact Nerval for the cutout template.

Non-Porous Surface

Stain Resistant

Anti-Scratch

cUPC Certified

info@nervalcorp.com

1001 Buckingham Dr, Sherwood Park, AB

## **ART WASH BASIN**

MODEL: WF-220

- Outside Dim: 18.9"x 14.6"x 5.2"
- Material: Vitreous China
- · Color: White
- Drain Hole: 1.75" (46mm)
- · Overflow: No
- Faucet Hole: No

Disclaimer: Nerval makes every effort to provide accurate specification data. However, specification may change without notice. Please visit nerval website to see Nerval's terms and conditions.