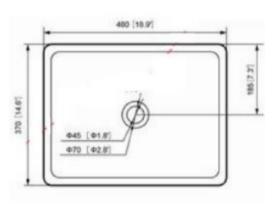

Top view

## **ART WASH BASIN**

MODEL: WF-220

- Outside Dim: 18.9"x 14.6"x 5.2"
- Material: Vitreous China
- · Color: White
- Drain Hole: 1.75" (46mm)
- · Overflow: No
- Faucet Hole: No

Disclaimer: Nerval makes every effort to provide accurate specification data. However, specification may change without notice. Please visit nerval website to see Nerval's terms and conditions.

Front view

\* The measurements are approximate. Please contact Nerval for the cutout template.

Non-Porous Surface

Stain Resistant

Anti-Scratch

cUPC Certified

info@nervalcorp.com

1001 Buckingham Dr, Sherwood Park, AB